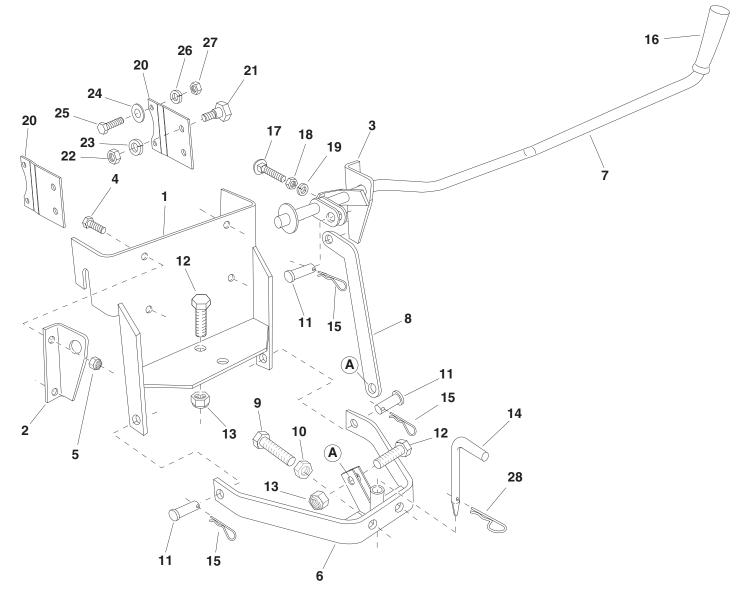

## **REPAIR PARTS FOR MODEL 45-0302 SLEEVE HITCH**

| Ref | Part No. | Qty | Description                | Ref | Part No. | Qty | Description                     |
|-----|----------|-----|----------------------------|-----|----------|-----|---------------------------------|
| 1   | 65086    | 1   | Sleeve Hitch Frame         | 15  | 43343    | 3   | Pin, Hair Cotter 3/32"          |
| 2   | 24723    | 1   | Pivot Bracket, L.H.        | 16  | 46471    | 1   | Grip, Plastic                   |
| 3   | 24792    | 1   | Pivot Bracket, R.H.        | 17  | 44215    | 1   | Carriage Bolt, 5/16-18 x 1-3/4" |
| 4   | 43001    | 4   | Bolt, Hex 3/8-16 x 1"      | 18  | 43083    | 1   | Hex Nut, 5/16-18                |
| 5   | HA21362  | 4   | Nylock Nut, 3/8-16         | 19  | 43086    | 1   | Lock Washer, 5/16"              |
| 6   | 64098    | 1   | Sleeve Hitch Lift Assembly | 20  | 25203    | 2   | Mounting Bracket                |
| 7   | 64982    | 1   | Lift Lever Assembly        | 21  | 47363    | 2   | Bolt, Shoulder                  |
| 8   | 24732    | 1   | Lifting Link Plate         | 22  | HA120371 | 2   | Hex Nut, 1/2-20                 |
| 9   | 47947    | 2   | Bolt, Hex 5/8-11 x 2"      | 23  | 43353    | 2   | Lock Washer, 1/2"               |
| 10  | 712-0242 | 2   | Hex Jam Nut, 5/8-11        | 24  | 43070    | 2   | Flat Washer                     |
| 11  | HA3980   | 3   | Clevis Pin, 5/8" x 1-3/4"  | 25  | 43087    | 4   | Bolt, Hex 3/8-16 x 1-1/4"       |
| 12  | 47951    | 2   | Bolt, Hex 5/8-11 x 1-3/4"  | 26  | 43003    | 4   | Lock Washer, 3/8"               |
| 13  | 712-0261 | 2   | Nylock Nut, 5/8-11         | 27  | 43015    | 4   | Hex Nut, 3/8-16                 |
| 14  | 47950    | 1   | Pin, Sleeve Hitch          | 28  | 714-0117 | 1   | Pin, Hair Cotter, 5/32"         |
|     |          |     |                            |     | 49412    | 1   | Owner's Manual                  |